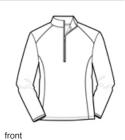

# Port Authority<sup>®</sup> Pinpoint Mesh 1/2-Zip. K806

This budget-friendly, active-inspired pullover performs with moisture wicking and snag resistance. Easy to layer, the closed-hole pinpoint mesh adds subtle texture, while front and back seams streamline the look.

- 4.3-ounce, 100% polyester
- Cadet collar
- Dyed-to-match zipper
- Set-in sleeves
- Open cuffs and hem

Due to the nature of 100% polyester performance fabrics, special care must be taken throughout the printing process. CARE INSTRUCTIONS