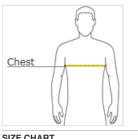

### HOW TO MEASURE

Measure under the arm and around the fullest part of the chest with arms down, keeping tape horizontal.

SIZE CHART

|       | XS    | S     | М     | L     | XL    | 2XL   | 3XL   | 4XL   |
|-------|-------|-------|-------|-------|-------|-------|-------|-------|
| Chest | 32-34 | 35-37 | 38-40 | 41-43 | 44-46 | 47-49 | 50-53 | 54-57 |